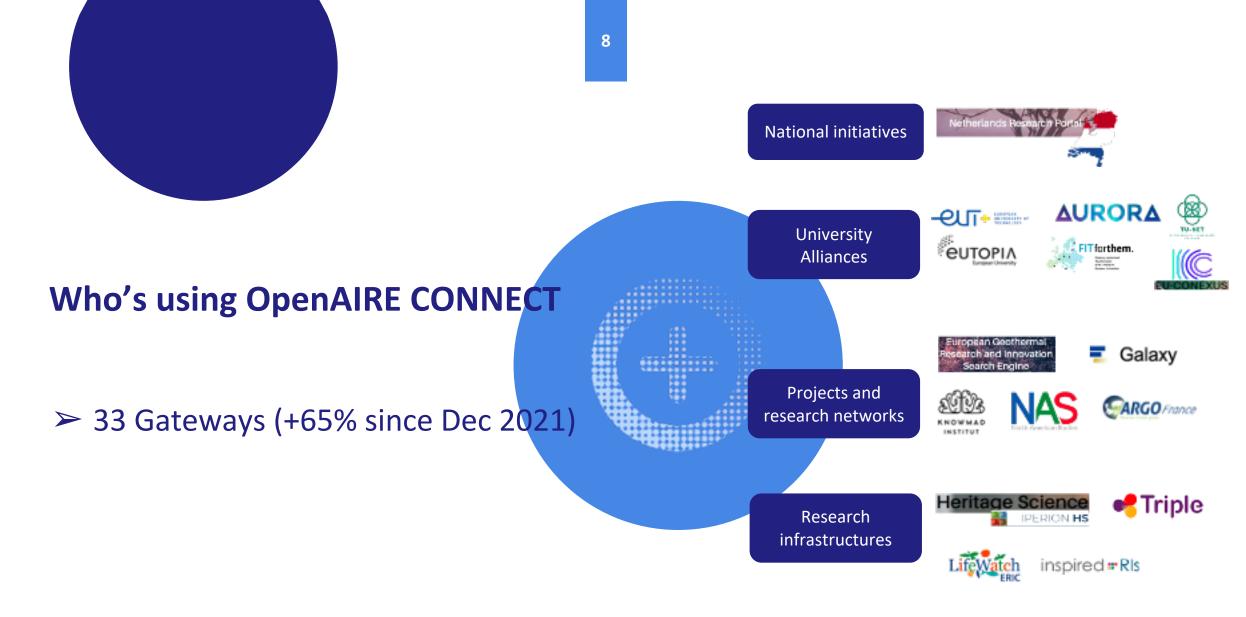

#### Community Gateways already in action.

### 

TU-NET

The Technological University Network (TU-NET) is an affiliation of the Technological Universities in ireland: Technol...

Netherlands Research Portal

All Dutch Research, In One Place. A comprehensive and open dataset of research information covering 3m publicati...

MEMBER

VIEW ALL ->

**Digital Twins in Health** 

Open Research Gateway on Digital Twins in Health. Virtual Human Twin (VHT) is an Integrated multiscale, multi-time, 8.-

European University for Smart Urban Coastal S ...

The European University for Smart Urban Coastal Sustainability - EU-CONEXUS promotes common European values and a str...