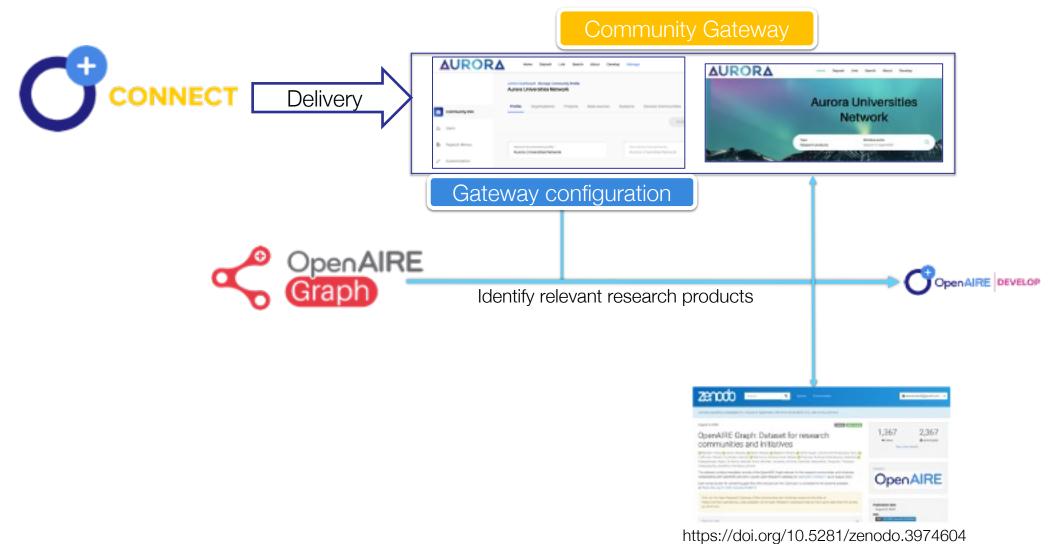

# How does CONNECT work?

Full list at https://connect.openaire.eu/search/find/communities

This dataset rentarial metallation you (and the Special RE Cognitizations). (In the research communities and initiatives collaborating with OpenAVE and within public Open Research Calevary on OpenARE DOVE-COT, as of August 2020. Bathdunois article ionaring gap file with one join partice fach por is constant to be adverse swatche at Mys. Net org/105255 (prote 828013)