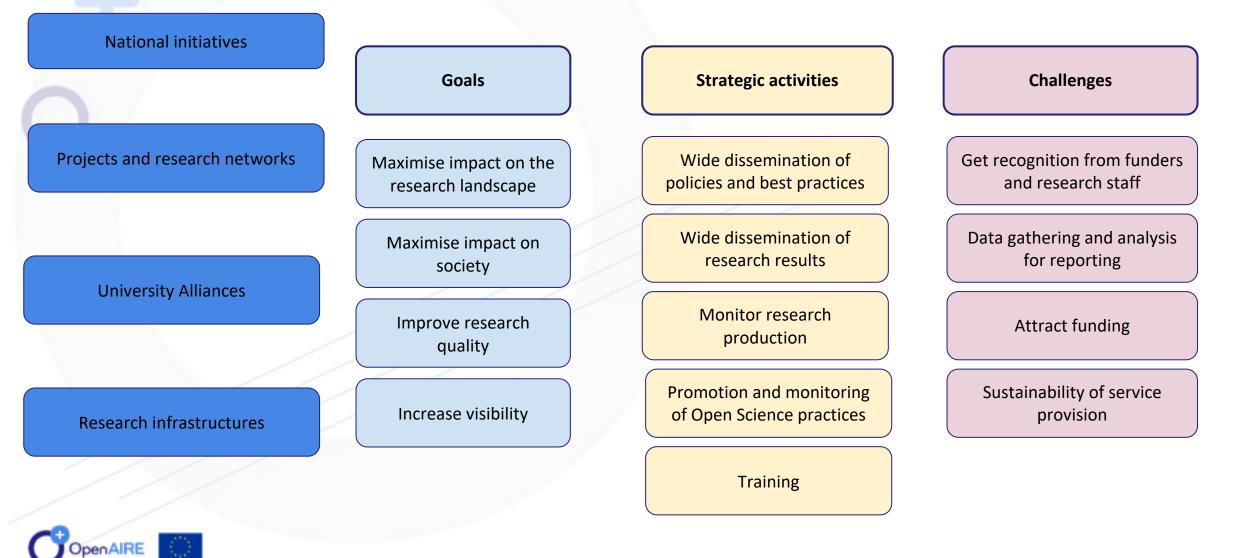

#### It lowers the barriers that hinder the adoption of Open Science publishing practices in the research community

- Discovery in the literature and data deluge
- Dispersion of research products
- Lack of community awareness
- Lack of Open Science publishing services and tools

**OpenAIRE CONNECT is a tool for Open Science, community building and outreach** 

#### A portal with:

- A customised view of the OpenAIRE Graph
- Discovery and tracking functionality
- Complete branding capabilities

# A facilitator of OS practices Linking & claiming research

OpenAIRE

stanch and browse for OpenAIRS compliant

repeatories registered in OpenDOAR.

resides and hand-hanny.

- ► Finding repositories
- ➢ Open & FAIR metadata